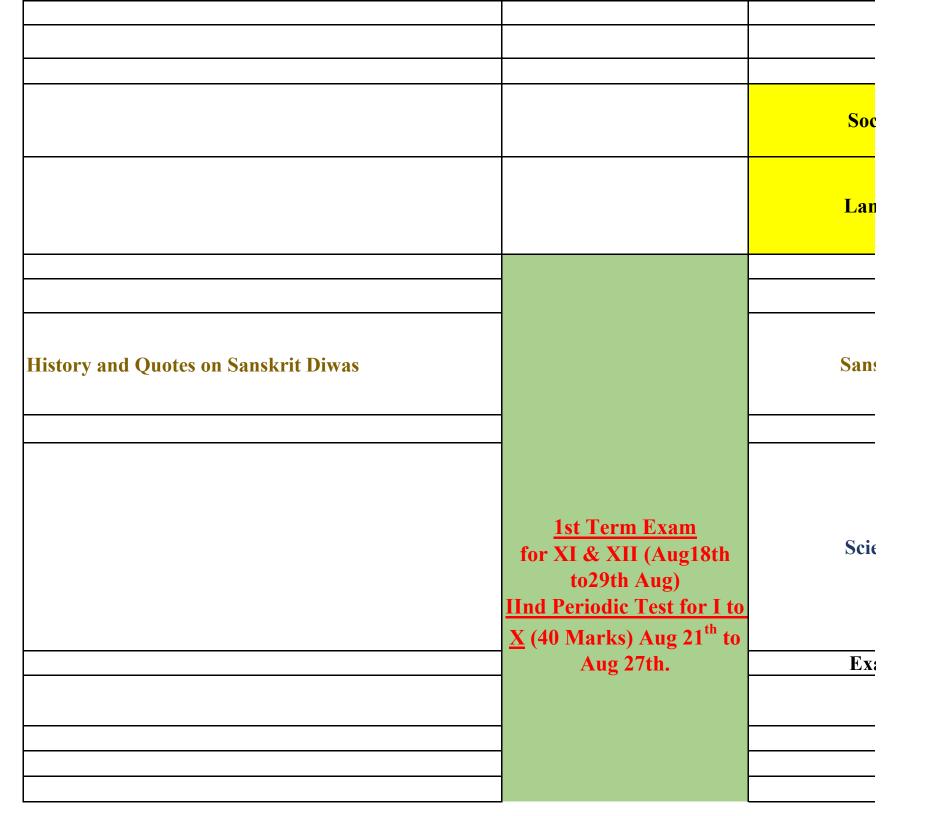

| <u>First Term exam I to X</u><br>(October 8 <sup>th</sup> to18 <sup>th</sup><br><u>October)</u> | Social Studies<br>Department |
|-------------------------------------------------------------------------------------------------|------------------------------|
|                                                                                                 | Science<br>Department        |
|                                                                                                 | Language<br>Department       |
|                                                                                                 |                              |
|                                                                                                 |                              |
|                                                                                                 | KG-II Teachers               |
|                                                                                                 |                              |
|                                                                                                 | Pre-KG to UKG                |

|                                                   | II Mid Term for XI(10th Nov to                                          |                                 |
|---------------------------------------------------|-------------------------------------------------------------------------|---------------------------------|
|                                                   | 19th Nov)<br>Ist periodic test-Tem-2 for 1-IX<br>(10th NOV to 19th Nov) | CLASS TEACHERS OF<br>K.G-V Std. |
|                                                   |                                                                         |                                 |
|                                                   |                                                                         |                                 |
| Charts on National<br>Integration                 |                                                                         | Social Department               |
|                                                   |                                                                         |                                 |
|                                                   |                                                                         | SCIENCE Department              |
|                                                   |                                                                         |                                 |
|                                                   |                                                                         |                                 |
|                                                   |                                                                         |                                 |
| Glimpses of Constituent<br>Assembly, Constitution |                                                                         | Social Science Dept             |