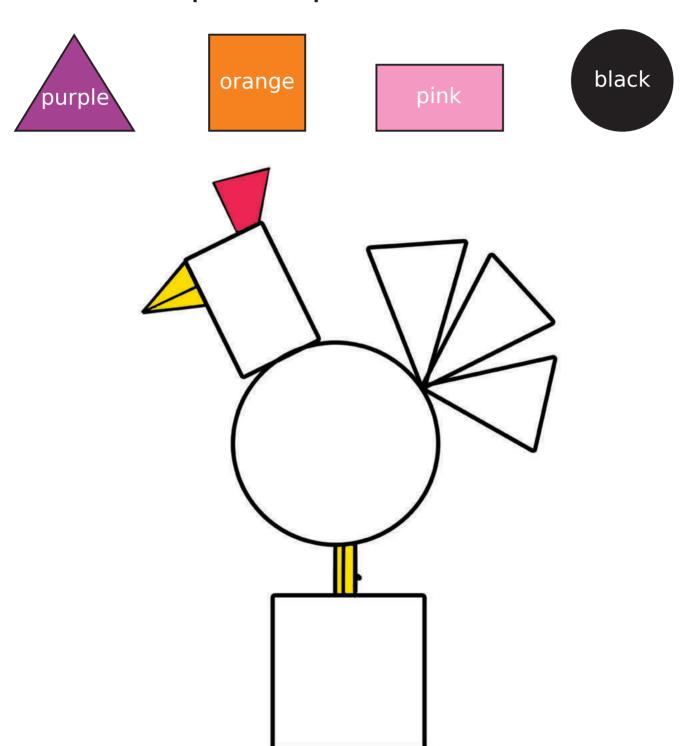

## Colour-Purple

Colour the grapes purple.

Use pink, purple, orange and black crayons to colour the toy train.

Match the images with their colours. Then, colour the images.

Fill the circles with the same colour as the things shown in the pictures.