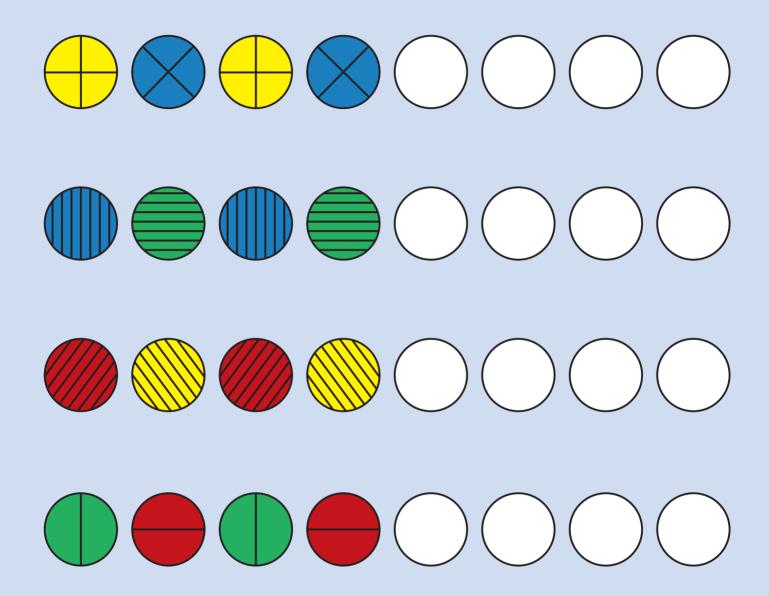

### Patterns

Colour the circles to complete the pattern.

Circle the different shapes you can identify in the picture.

Now, write the number of shapes you identify.

| rectangle | square   |
|-----------|----------|
| rectangle | triangle |