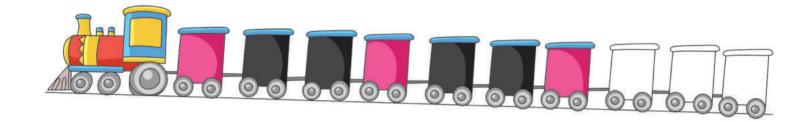

### **Colour-Orange**

Colour the bogies of the toy train orange.

## Colour-Purple

Colour the grapes purple.

Use pink, purple, orange and black crayons to colour the toy train.

Match the images with their colours. Then, colour the images.

Fill the circles with the same colour as the things shown in the pictures.

Match the pictures with their colours.

Colour the boogies to complete the pattern.