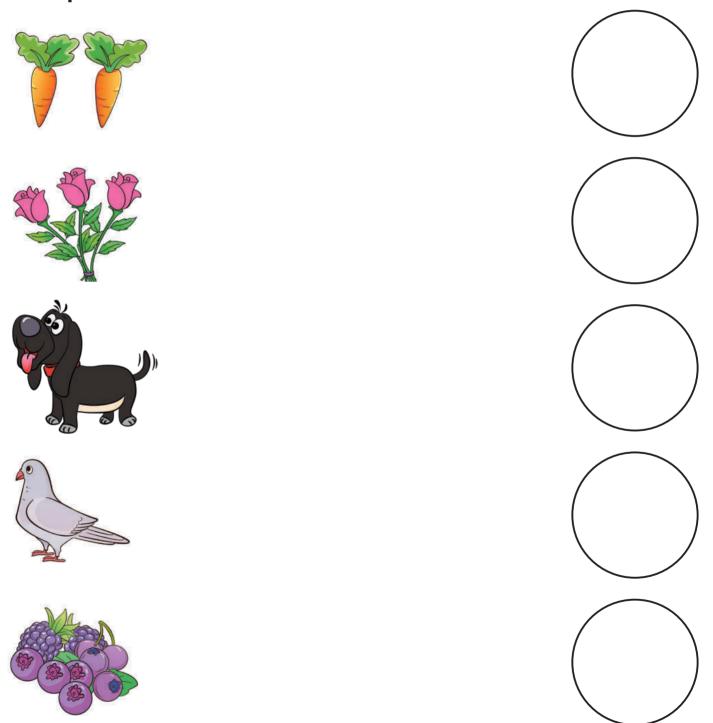

## Colour-Purple

Colour the grapes purple.

Use pink, purple, orange and black crayons to colour the toy train.

Match the images with their colours. Then, colour the images.

Fill the circles with the same colour as the things shown in the pictures.

Match the pictures with their colours.

Colour the boogies to complete the pattern.