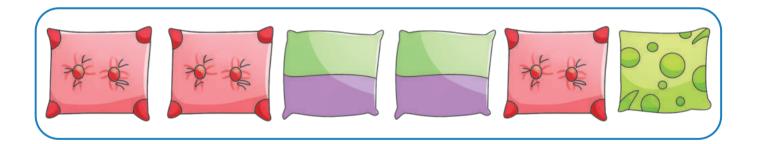

### **Colour-Orange**

Colour the bogies of the toy train orange.



# Colour-Pink

Colour the bottle pink.



## Colour-Purple

Colour the grapes purple.



Use pink, purple, orange and black crayons to colour the toy train.



Match the images with their colours. Then, colour the images.



Fill the circles with the same colour as the things shown in the pictures.



Match the pictures with their colours.





Colour the boogies to complete the pattern.







### Patterns

Colour the circles to complete the pattern.



Circle the different shapes you can identify in the picture.



Now, write the number of shapes you identify.

| rectangle | square   |
|-----------|----------|
| rectangle | triangle |

### Patterns

#### Cross the odd one out from the pattern.



















# **Curved Lines**

Trace the curved lines to help Lily reach the garden.



# **Curved Lines**

#### Trace the curved lines.



### **Curved Lines**

#### Trace the curved lines.



# Slanting Lines

Trace the slanting lines from right to left.



# Slanting Lines

#### Trace the slanting lines from left to right.



### **Sleeping Lines**

Trace the sleeping lines. Help the bees reach the flowers. Remember to go from left to right.



### **Sleeping Lines**

#### Trace the sleeping lines from left to right.



## (Standing Lines)

Trace the standing lines from top to bottom.



Match the objects with their colours.



Match the shapes that are same.



### Circle

Identify the circles and colour them.



# Rectangle

Identify the rectangles and colour them.













###