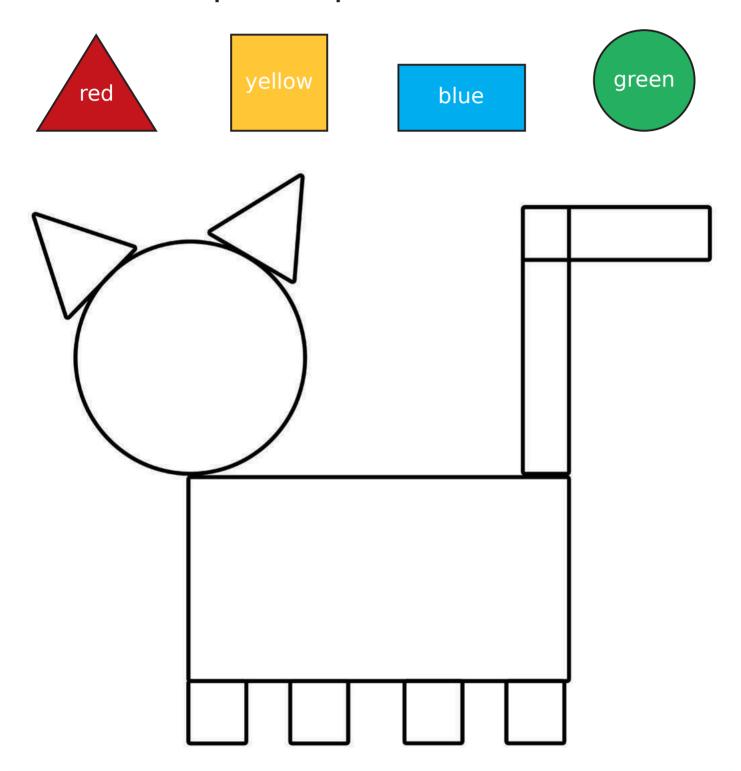

## Colour-Purple

Colour the grapes purple.

Use pink, purple, orange and black crayons to colour the toy train.

Match the images with their colours. Then, colour the images.

Fill the circles with the same colour as the things shown in the pictures.