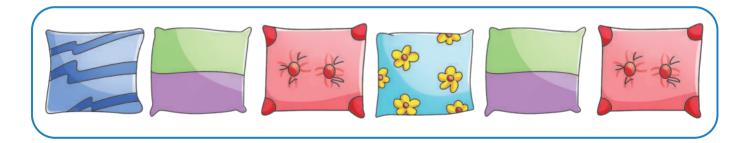

### **Colour-Orange**

Colour the bogies of the toy train orange.



# Colour-Pink

Colour the bottle pink.



## Colour-Purple

Colour the grapes purple.



Use pink, purple, orange and black crayons to colour the toy train.



Match the images with their colours. Then, colour the images.



Fill the circles with the same colour as the things shown in the pictures.



Match the pictures with their colours.





Colour the boogies to complete the pattern.







### Patterns

Colour the circles to complete the pattern.



Circle the different shapes you can identify in the picture.



Now, write the number of shapes you identify.

| rectangle | square   |
|-----------|----------|
| rectangle | triangle |

### Patterns

#### Cross the odd one out from the pattern.



















# **Curved Lines**

Trace the curved lines to help Lily reach the garden.



# **Curved Lines**

#### Trace the curved lines.



### **Curved Lines**

#### Trace the curved lines.



# Slanting Lines

Trace the slanting lines from right to left.



# Slanting Lines

#### Trace the slanting lines from left to right.



### **Sleeping Lines**

Trace the sleeping lines. Help the bees reach the flowers. Remember to go from left to right.



### **Sleeping Lines**

#### Trace the sleeping lines from left to right.



## (Standing Lines)

Trace the standing lines from top to bottom.



Match the objects with their colours.



Match the shapes that are same.



### Circle

Identify the circles and colour them.



# Rectangle

Identify the rectangles and colour them.













### S