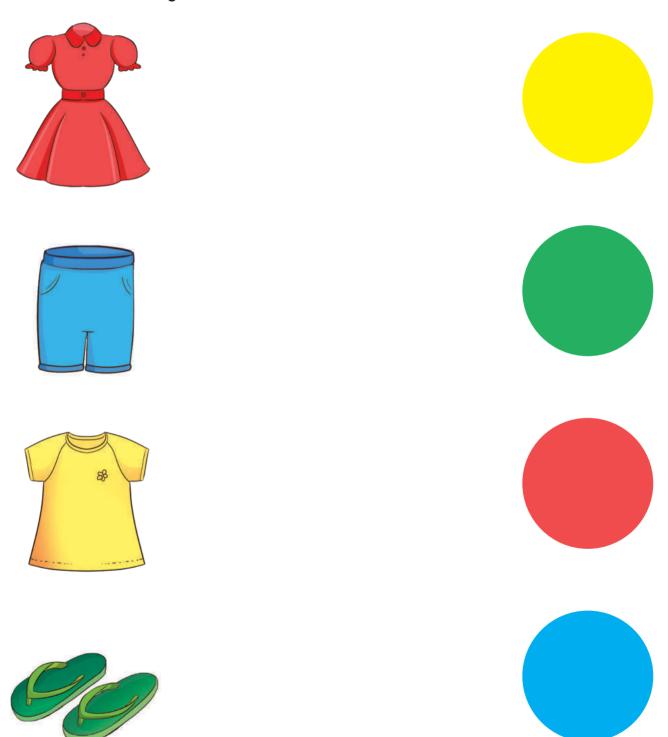

## Colour-Purple

Colour the grapes purple.

Use pink, purple, orange and black crayons to colour the toy train.

Match the images with their colours. Then, colour the images.

Fill the circles with the same colour as the things shown in the pictures.