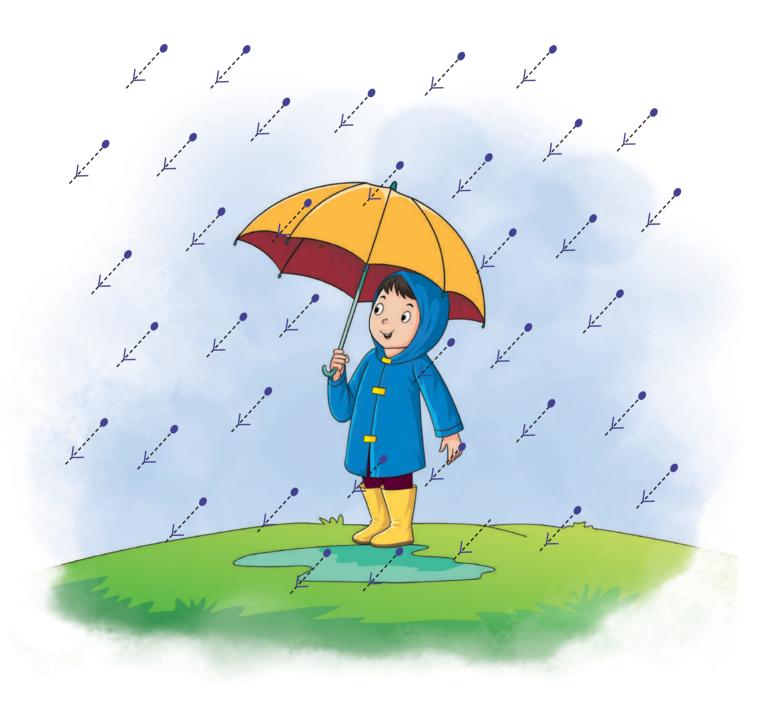

mages with their colours. Then, colour the images.



Fill the circles with the same colour as the things shown in the pictures.



Match the pictures with their colours.





Colour the boogies to complete the pattern.







### Patterns

Colour the circles to complete the pattern.



Circle the different shapes you can identify in the picture.



Now, write the number of shapes you identify.

| rectangle | square   |
|-----------|----------|
| rectangle | triangle |

### Patterns

#### Cross the odd one out from the pattern.



















# **Curved Lines**

Trace the curved lines to help Lily reach the garden.



# **Curved Lines**

#### Trace the curved lines.



### **Curved Lines**

#### Trace the curved lines.



# Slanting Lines

Trace the slanting lines from right to left.



# Slanting Lines

#### Trace the slanting lines from left to right.



### **Sleeping Lines**

Trace the sleeping lines. Help the bees reach the flowers. Remember to go from left to right.



### **Sleeping Lines**

#### Trace the sleeping lines from left to right.



## (Standing Lines)

Trace the standing lines from top to bottom.



Match the objects with their colours.



Match the shapes that are same.



### Circle

Identify the circles and colour them.



# Rectangle

Identify the rectangles and colour them.













### Square

Identify the squares and colour them.



# Triangle

Identify the triangles and colour them.