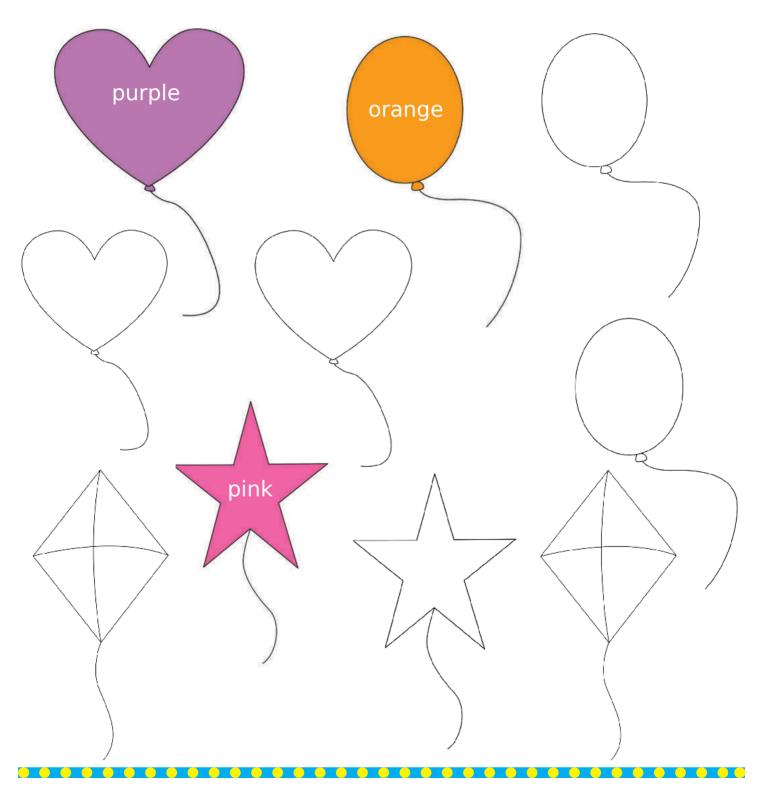

Match the pictures with their colours.

Colour the boogies to complete the pattern.