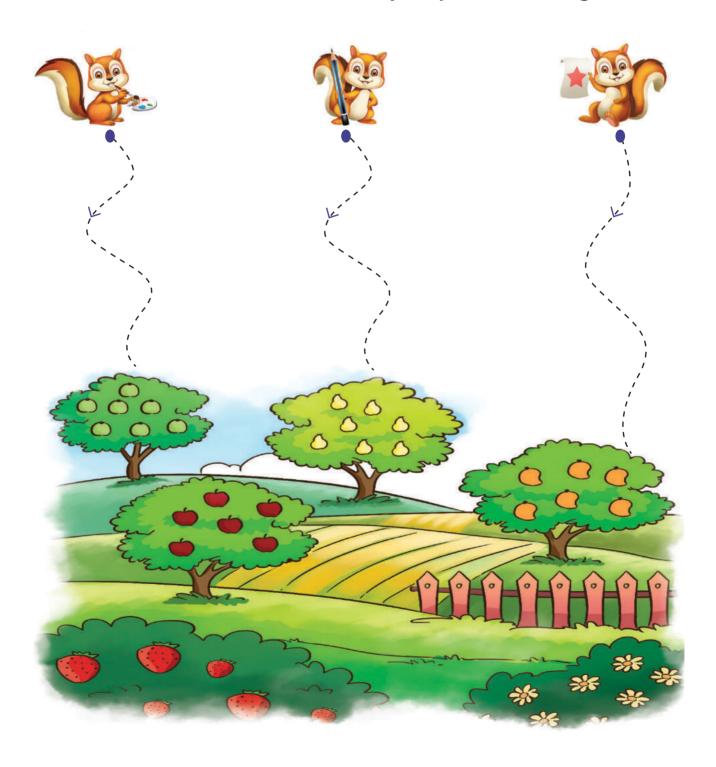

# Colour-Pink

Colour the bottle pink.



## Colour-Purple

Colour the grapes purple.



Use pink, purple, orange and black crayons to colour the toy train.



Match the images with their colours. Then, colour the images.



Fill the circles with the same colour as the things shown in the pictures.



Match the pictures with their colours.





Colour the boogies to complete the pattern.







### Patterns

Colour the circles to complete the pattern.



Circle the different shapes you can identify in the picture.



Now, write the number of shapes you identify.

| rectangle | square   |
|-----------|----------|
| rectangle | triangle |

### Patterns

#### Cross the odd one out from the pattern.



















# **Curved Lines**

Trace the curved lines to help Lily reach the garden.



# **Curved Lines**

#### Trace the curved lines.



### **Curved Lines**

#### Trace the curved lines.



# Slanting Lines

Trace the slanting lines from right to left.



# Slanting Lines

#### Trace the slanting lines from left to right.



### **Sleeping Lines**

Trace the sleeping lines. Help the bees reach the flowers. Remember to go from left to right.



### **Sleeping Lines**

#### Trace the sleeping lines from left to right.



## (Standing Lines)

Trace the standing lines from top to bottom.



Match the objects with their colours.



Match the shapes that are same.



### Circle

Identify the circles and colour them.



# Rectangle

Identify the rectangles and colour them.













### Square

Identify the squares and colour them.



# Triangle

Identify the triangles and