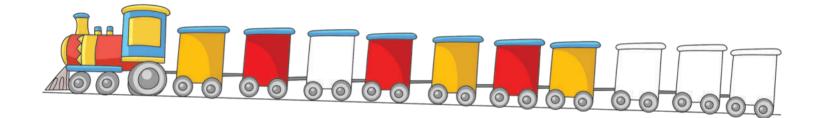

Match the pictures with their colours.

Colour the boogies to complete the pattern.