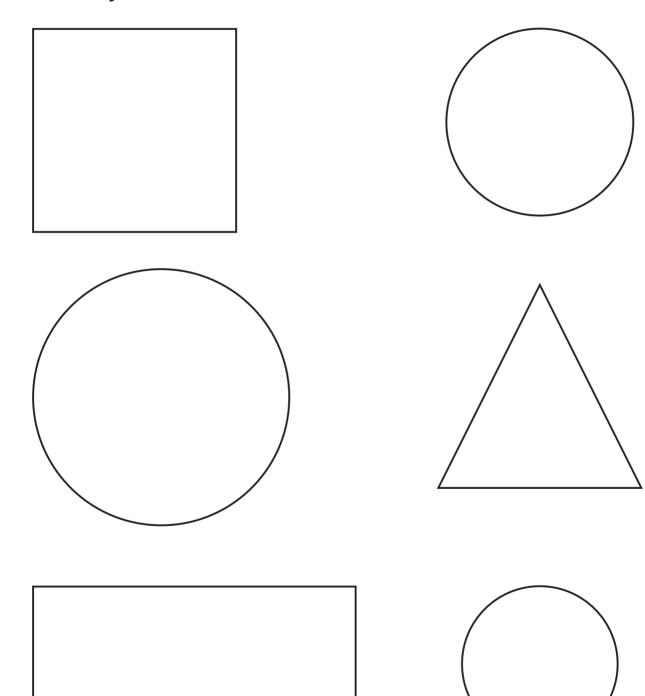

## (Standing Lines)

Trace the standing lines from top to bottom.

Match the objects with their colours.

Match the shapes that are same.