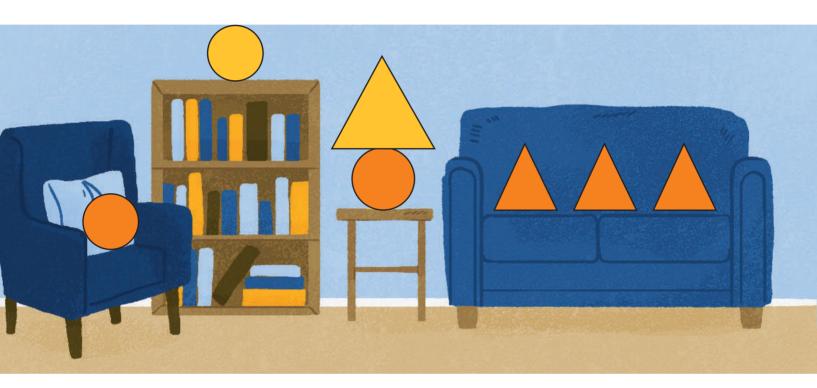

### Patterns

Colour the circles to complete the pattern.

Circle the different shapes you can identify in the picture.

Now, write the number of shapes you identify.

| rectangle | square   |
|-----------|----------|
| rectangle | triangle |