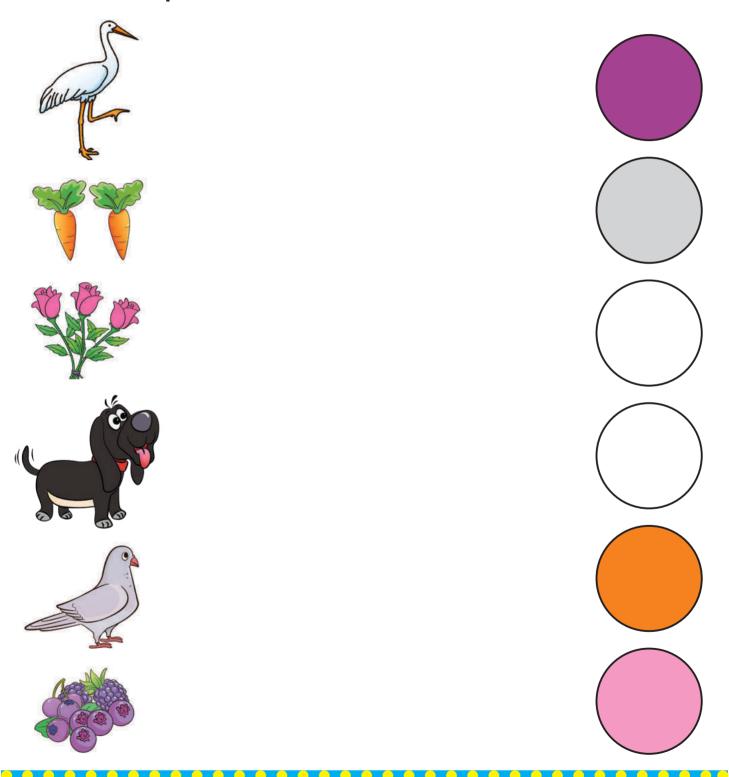

## Colour-Purple

Colour the grapes purple.

Use pink, purple, orange and black crayons to colour the toy train.

Match the images with their colours. Then, colour the images.

Fill the circles with the same colour as the things shown in the pictures.

Match the pictures with their colours.

Colour the boogies to complete the pattern.