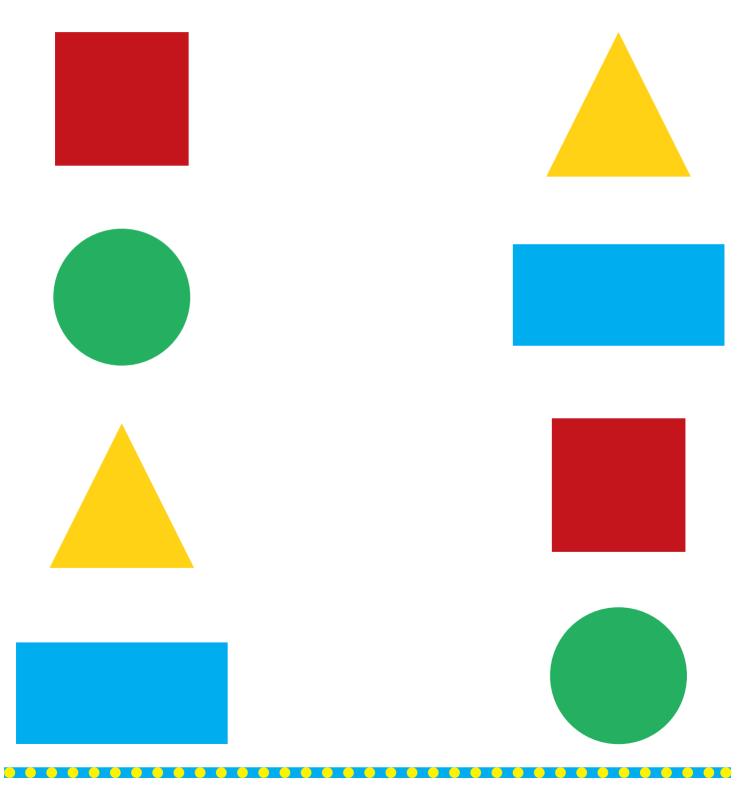

### Patterns

Colour the circles to complete the pattern.

Circle the different shapes you can identify in the picture.

Now, write the number of shapes you identify.

| rectangle | square   |
|-----------|----------|
| rectangle | triangle |