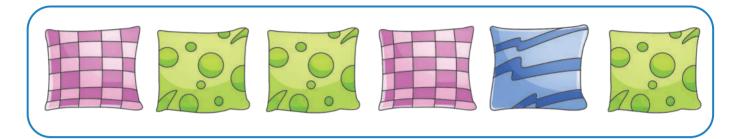

### **Colour-Orange**

Colour the bogies of the toy train orange.



# Colour-Pink

Colour the bottle pink.



## Colour-Purple

Colour the grapes purple.



Use pink, purple, orange and black crayons to colour the toy train.



Match the images with their colours. Then, colour the images.



Fill the circles with the same colour as the things shown in the pictures.



Match the pictures with their colours.





Colour the boogies to complete the pattern.







### Patterns

Colour the circles to complete the pattern.



Circle the different shapes you can identify in the picture.



Now, write the number of shapes you identify.

| rectangle | square   |
|-----------|----------|
| rectangle | triangle |

### Patterns

#### Cross the odd one out from the pattern.



















# **Curved Lines**

Trace the curved lines to help Lily reach the garden.



# **Curved Lines**

#### Trace the curved lines.



### **Curved Lines**

#### Trace the curved lines.



# Slanting Lines

Trace the slanting lines from right to left.



# Slanting Lines

#### Trace the slanting lines from left to right.



### **Sleeping Lines**

Trace the sleeping lines. Help the bees reach the flowers. Remember to go from left to right.



### **Sleeping Lines**

#### Trace the sleeping lines from left to right.



## (Standing Lines)

Trace the standing lines from top to bottom.



Match the objects with their colours.



Match the shapes that are same.



### Circle

Identify the circles and colour them.



# Rectangle

Identify the rectangles and colour them.