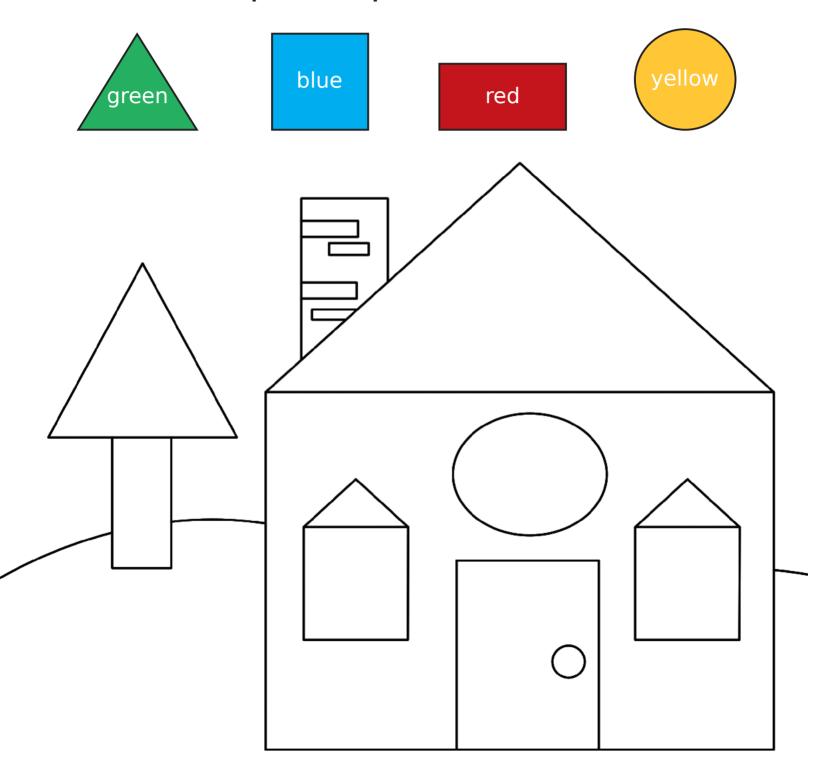

## Colour-Purple

Colour the grapes purple.

Use pink, purple, orange and black crayons to colour the toy train.

Match the images with their colours. Then, colour the images.

Fill the circles with the same colour as the things shown in the pictures.