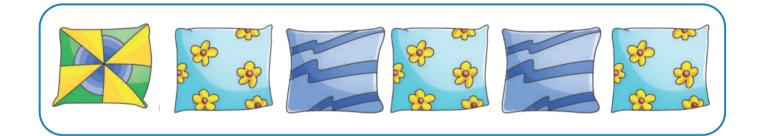

### **Colour-Orange**

Colour the bogies of the toy train orange.



# Colour-Pink

Colour the bottle pink.



## Colour-Purple

Colour the grapes purple.



Use pink, purple, orange and black crayons to colour the toy train.



Match the images with their colours. Then, colour the images.



Fill the circles with the same colour as the things shown in the pictures.



Match the pictures with their colours.





Colour the boogies to complete the pattern.







### Patterns

Colour the circles to complete the pattern.



Circle the different shapes you can identify in the picture.



Now, write the number of shapes you identify.

| rectangle | square   |
|-----------|----------|
| rectangle | triangle |

### Patterns

#### Cross the odd one out from the pattern.



















# **Curved Lines**

Trace the curved lines to help Lily reach the garden.



# **Curved Lines**

#### Trace the curved lines.



### **Curved Lines**

#### Trace the curved lines.



# Slanting Lines

Trace the slanting lines from right to left.



# Slanting Lines

#### Trace the slanting lines from left to right.



### **Sleeping Lines**

Trace the sleeping lines. Help the bees reach the flowers. Remember to go from left to right.



### **Sleeping Lines**

#### Trace the sleeping lines from left to right.



## (Standing Lines)

Trace the standing lines from top to bottom.



Match the objects with their colours.



Match the shapes that are same.



### Circle

Identify the circles and colour them.



# Rectangle

Identify the rectangles and colour them.













#