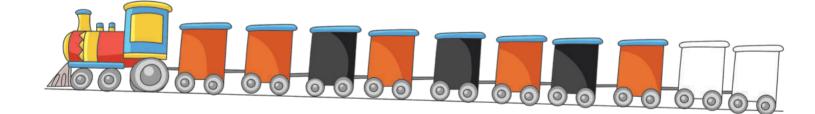

## Colour-Purple

Colour the grapes purple.

Use pink, purple, orange and black crayons to colour the toy train.

Match the images with their colours. Then, colour the images.

Fill the circles with the same colour as the things shown in the pictures.